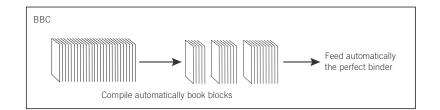

## Overview

The Bourg Book Loader is an accessory upgrade for the BB3002 perfect binder. It allows the operator to load up to 120 book blocks in less than 6 minutes, load corresponding covers into the cover feeder, and set job parameters. The system can be left unattended for up to 25 minutes of non-stop production while the operator focuses on other tasks.

BB3002 users have the most to gain: more operator flexibility, increased production speed resulting in a quick return on investment.

- 1 Pre-loading trays allow the binder to run autonomously and provides the operator 8-25 minutes of free time to perform other tasks
- 2 Binder works at constant maximum speed of up to 650 cycles/hour
- 3 120 pallets/separators adjustable to accommodate books of varying thickness
- 4 Fast loading of a wide range of book thickness from 1 to 60 mm (0.04 2.36 in)
- 5 Automatic barcode scanning for job tracking and to ensure job integrity (optional)
- 6 Upgrade your BB3002 to a BB3102 with the BBL