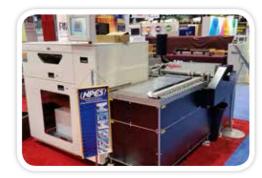

# **BOURG BOOK LOADER**

OFF-LINE

## Overview

The Bourg Book Loader is an accessory upgrade for the BB3002 perfect binder. It allows the operator to load up to 120 book blocks in less than 6 minutes, load corresponding covers into the cover feeder, and set job parameters. The system can be left unattended for up to 25 minutes of non-stop production while the operator focuses on other tasks.

BB3002 users have the most to gain: more operator flexibility, increased production speed resulting in a quick return on investment.

- 1 Pre-loading trays allow the binder to run autonomously and provides the operator 8-25 minutes of free time to perform other tasks
- 2 Binder works at constant maximum speed of up to 650 cycles/hour
- 3 120 pallets/separators adjustable to accommodate books of varying thickness
- 4 Fast loading of a wide range of book thickness from 1 to 60 mm (0.04 2.36 in)
- 5 Automatic barcode scanning for job tracking and to ensure job integrity (optional)
- 6 Upgrade your BB3002 to a BB3102 with the BBL