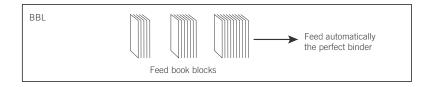

## Overview

The Bourg Book Loader is an accessory upgrade for the BB3002 perfect binder. It allows the operator to load up to 120 book blocks in less than 6 minutes, load corresponding covers into the cover feeder, and set job parameters. The system can be left unattended for up to 25 minutes of non-stop production while the operator focuses on other tasks.

BB3002 users have the most to gain: more operator flexibility, increased production speed resulting in a quick return on investment.

- 1 Pre-loading trays allow the binder to run autonomously and provides the operator 8-25 minutes of free time to perform other tasks
- 2 Binder works at constant maximum speed of up to 650 cycles/hour
- 3 120 pallets/separators adjustable to accommodate books of varying thickness
- 4 Fast loading of a wide range of book thickness from 1 to 60 mm (0.04 2.36 in)
- 5 Automatic barcode scanning for job tracking and to ensure job integrity (optional)
- 6 Upgrade your BB3002 to a BB3102 with the BBL