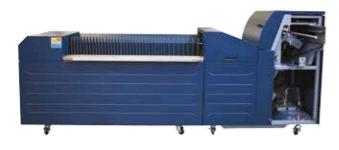

# **BOURG BOOK LOADER**

OFF-LINE

## Overview

The Bourg Book Loader is an accessory upgrade for the BB3002 perfect binder. It allows the operator to load up to 120 book blocks in less than 6 minutes, load corresponding covers into the cover feeder, and set job parameters. The system can be left unattended for up to 25 minutes of non-stop production while the operator focuses on other tasks.

BB3002 users have the most to gain: more operator flexibility, increased production speed resulting in a quick return on investment.

- 1 Pre-loading trays allow the binder to run autonomously and provides the operator 8-25 minutes of free time to perform other tasks
- 2 Binder works at constant maximum speed of up to 650 cycles/hour
- 3 120 pallets/separators adjustable to accommodate books of varying thickness
- 4 Fast loading of a wide range of book thickness from 1 to 60 mm (0.04 2.36 in)
- 5 Automatic barcode scanning for job tracking and to ensure job integrity (optional)
- 6 Upgrade your BB3002 to a BB3102 with the BBL