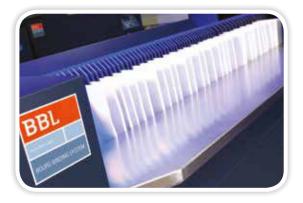

## Overview

The Bourg Book Loader is an accessory upgrade for the BB3002 perfect binder. It allows the operator to load up to 120 book blocks in less than 6 minutes, load corresponding covers into the cover feeder, and set job parameters. The system can be left unattended for up to 25 minutes of non-stop production while the operator focuses on other tasks.

BB3002 users have the most to gain: more operator flexibility, increased production speed resulting in a quick return on investment.

- 1 Pre-loading trays allow the binder to run autonomously and provides the operator 8-25 minutes of free time to perform other tasks
- 2 Binder works at constant maximum speed of up to 650 cycles/hour
- 3 120 pallets/separators adjustable to accommodate books of varying thickness
- 4 Fast loading of a wide range of book thickness from 1 to 60 mm (0.04 2.36 in)
- 5 Automatic barcode scanning for job tracking and to ensure job integrity (optional)
- 6 Upgrade your BB3002 to a BB3102 with the BBL