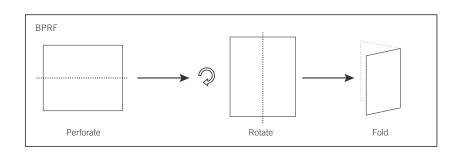

Xerox iGen<sup>™</sup> 150 digital printing press working In-Line with a Bourg Sheet Feeder (BSF), a Bourg Peforating Rotating module (BPRF), a Bourg Binder BB3202 and a Three-Knife Trimmer CMT-330C

Bourg Sheet Feeder BSF working In-Line with a Watkiss PowerSquare<sup>™</sup> 224 Booklet Maker