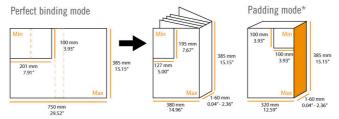

BB3002 users have the most to gain: more operator flexibility, increased production speed resulting in a quick return on investment.

- 1 Pre-loading trays allow the binder to run autonomously and provides the operator 8-25 minutes of free time to perform other tasks
- 2 Binder works at constant maximum speed of up to 650 cycles/hour
- 3 120 pallets/separators adjustable to accommodate books of varying thickness
- 4 Fast loading of a wide range of book thickness from 1 to 60 mm (0.04 2.36 in)
- 5 Automatic barcode scanning for job tracking and to ensure job integrity (optional)
- 6 Upgrade your BB3002 to a BB3102 with the BBL

#### Media

| Maximum speed                                   | 650 cycles/hour                              |
|-------------------------------------------------|----------------------------------------------|
|                                                 | 400 books/hour                               |
|                                                 | Cover                                        |
| Cover weight                                    | 80 to 300 gsm                                |
|                                                 | Content*                                     |
| * Padding mode is not available with            | PUR version due to cure time                 |
| Media thickness                                 | 1 to 60 mm (0.04 to 2.36 in)                 |
| Paper weight                                    | 60 to 160 gsm                                |
| Physical<br>Dimensions (L x W)                  | 80 x 335 cm (31.49 x 131.89 in)              |
| Weight                                          | 500 kg (1102 lbs)                            |
| Electrical                                      |                                              |
| Power supply                                    | 120V ±10%, 60Hz, 3A<br>230V ±10%, 50Hz, 1.5A |
| Options / Accessories                           |                                              |
| Upgrade kit to use on BB3002<br>Barcode systems |                                              |
|                                                 |                                              |