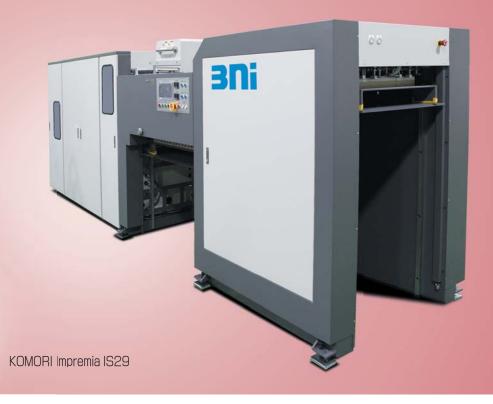

## Digi Multi Coater 25 Duplex Coating!!! UV/Water-based Varnish Coater for KOMORI Impremia IS29

## Digi Multi Coater 25 is Coater which is three in one system for UV and Water-based Varnish Coating after printing.

Digi Multi Coater 25 is especially designed for KOMORI Digital Press Impremia IS29. It is also compatible with most offset, digital press, ink jet and photo based prints. The design of Digi Multi Coater 25 allows for simple and automatic operation from start to finish and can do the duplex coating process in one pass by independent two coating units. The duplex coating makes it possible to improve the efficiency of coating process. Digi Multi Coater 25 working with KOMORI Digital Press Impremia IS29 is the most effective system for UV and water-based liquid coating after printing.