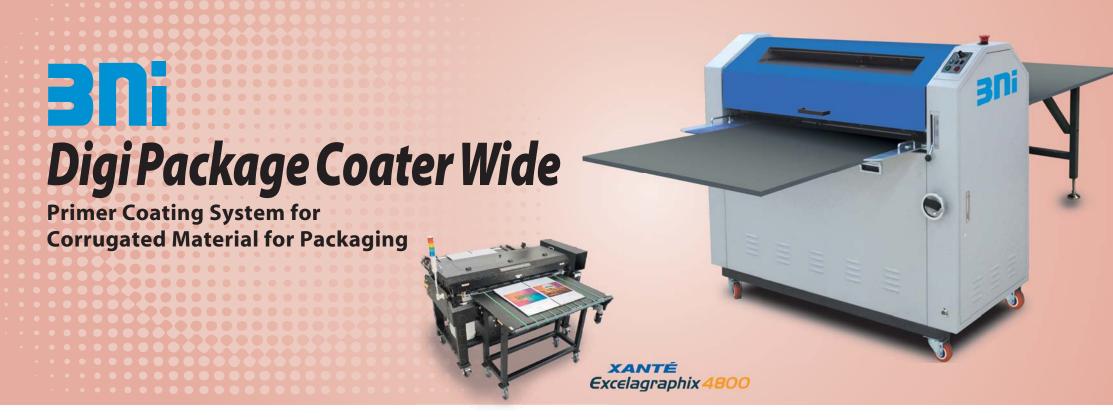

## Digi Package Coater Wide is Water-based Primer Coating System especially designed for high speed inkjet printer, Xante Excelagraphix.

Digi Package Coater Wide is a roll coater for priming surface of corrugated board before printing it by high speed inkjet Xante Excelagraphix. Roll Coater is a machine, which can coat objects by roll which has coating material on it. This technology is originated from printing and applied to coating. For simplex coating, it consists of coating roll, steel pinch roll, and transport roll. The coating object can be put out of the gap between the transport roll and the coating roll. To use this coating technology can minimize loss of waste priming material, and it's a great advantage. To coat by roll makes it possible to coat plain chipboard or hard borad.

Primer coating on the corrugated boards with the Digi Package Coater Wide as pre-processing before printing with the Xante Excelagraphix, improves adhesion of the ink to the material surface, which makes them more water resistant and more durable.

## 仕様

| Coating Technology: | Sheet Fed Flood Coating for Water-based Primer | Paper Thickness:                                                           | Max. 15mm          | Power Supply:      | 200V $\sim$ 415V, 50/60Hz Three Phase |
|---------------------|------------------------------------------------|----------------------------------------------------------------------------|--------------------|--------------------|---------------------------------------|
|                     | Simplex Coating                                | Coating Thickness:                                                         | $6\sim$ 14 Microns | Power Consumption: | 0.5 KW                                |
| Paper Size:         | Max. 788mm x 1,219mm                           | Coating Speed:                                                             | Max. 30 meter/min. | Dimensions:        | L 2.60m x W 1.74m x H 1.25m           |
| Coating Width:      | Max. 1,250mm                                   | *Speed is variable depending on the paper thickness, media and/or varnish. |                    | Weight:            | Approx. 500kg                         |