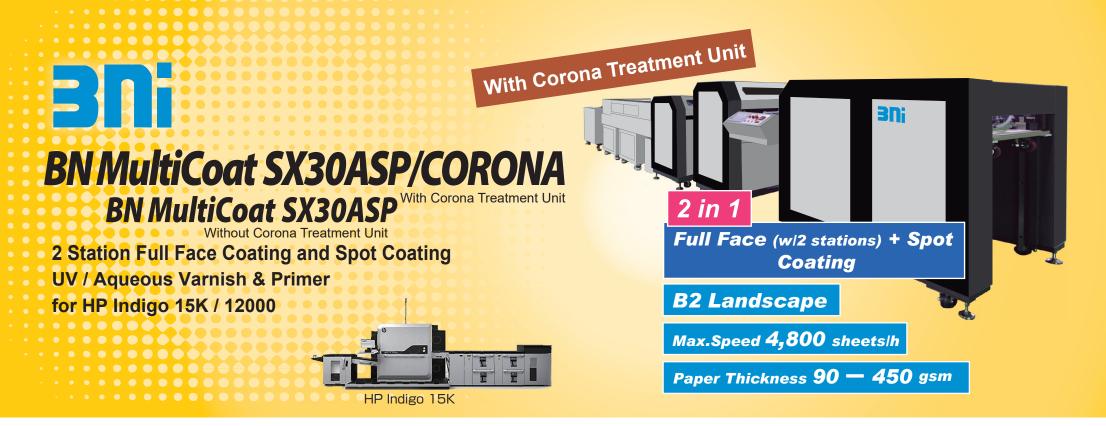

BN MultiCoatSX30ASP is designed for B2 size media to ensure high grade UV / Aqueous Varnish Coating with Corona Treatment Unit.

BN MultiCoat SX30ASP has two coating functions, spot coating and full face coating for B2 size media. For spot coating, the flexo plate roller system with chamber anilox roll achieves high grade coating for UV Varnish and Aqueous Varnish. For full face coating, two separated coating stations are available. The operator can use user-friendly touch screen controller to operate fully automatic from warm-ups, coating, job setting and cleaning.

## Specification

| Coating Technology:    | Sheet Fed Flood Coating with 2 Stations       | Paper Thickness:                                                                                     | 90 — 450gsm                                        | Feeder stacking height:  | 900mm                          |
|------------------------|-----------------------------------------------|------------------------------------------------------------------------------------------------------|----------------------------------------------------|--------------------------|--------------------------------|
|                        | Sheet Fed Spot Coating by Flexo Plate System  | *Paper thickness may not be applicable subject to the media material.                                |                                                    | Stacker stacking height: | 500mm                          |
|                        | Flexo Plate and Chamber Anilox System         | Coating Thickness:                                                                                   | (Full Face Coating) 6~14 Microns                   | Power Supply:            | 200V~415V, 50/60Hz Three Phase |
|                        | IR Heater and UV Cure System, Simplex Coating |                                                                                                      | (Spot Coating) Adjustable by change of Anilox Roll | Power Consumption:       | 16 KW                          |
| Corona Treatment Unit: | Adjustable Corona Power                       | Coating Speed:                                                                                       | Max. 50 meter / min.                               | Dimensions:              | L 8.12m x W 1.23m x H 1.39m    |
| Coating Paper Size:    | Max. 585mm x 750mm                            | *Speed is variable depending on the paper (type, thickness) and environment (temperature, humidity). |                                                    | Weight:                  | Approx. 2500kg                 |
|                        | (HP Indigo 15K / 12000: 530mm x 750mm)        |                                                                                                      |                                                    |                          |                                |
| Coating Width:         | Max. 762mm                                    |                                                                                                      |                                                    |                          |                                |