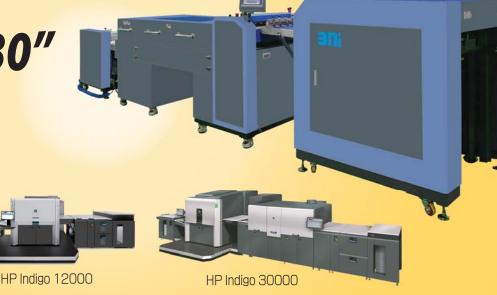

## Digi Package Coater 24"/30"

UV/Water-based Varnish Coater for package printing with specially developed varnish, both high quality coating and superior glueability come true!

24" version: B2 Portrait 30" version: B2 Landscape

Digi Package Coater 24/30 is designed for package printing and ensures high-grade UV/Water-based Varnish Coating technology.

Digi Package Coater 24/30 is suitable for B2/A2 digital presses and offset presses. Two separated coating stations provide fast conversion of varnish to deal with small volume printing of high variety products by short leadtime. Higher leveling coating can be realized and designed automated cleaning system helps for daily operation. By using of specially developed UV varnish which is acceptable of EVA hotmelt glue or cold/hot foil for folding carton finishing.