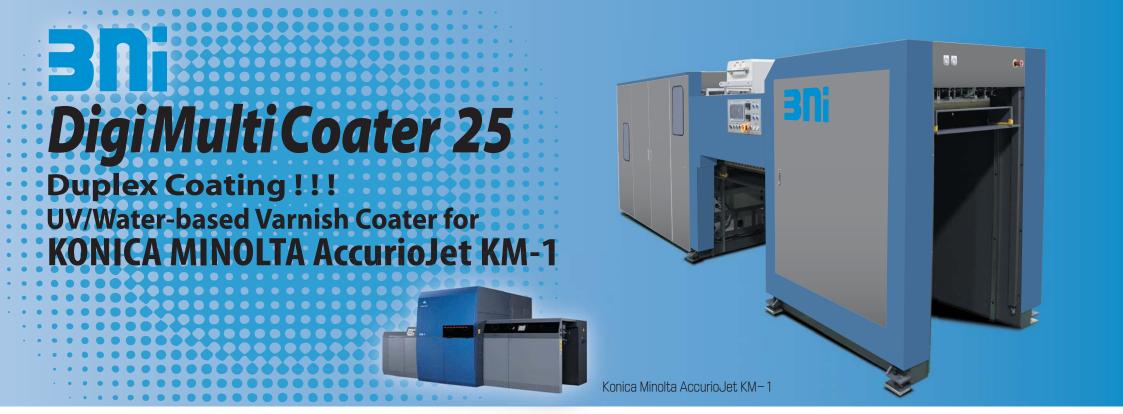

## Digi Multi Coater 25 is Coater which is three in one system for UV and Water-based Varnish Coating after printing.

Digi Multi Coater 25 is especially designed for KONICA MINOLTA Digital Press AccurioJet KM-1. It is also compatible with most offset, digital press, ink jet and photo based prints. The design of Digi Multi Coater 25 allows for simple and automatic operation from start to finish and can do the duplex coating process in one pass by independent two coating units. The duplex coating makes it possible to improve the efficiency of coating process. Digi Multi Coater 25 working with KONICA MINOLTA AccurioJet KM-1 is the most effective system for UV and water-based liquid coating after printing.